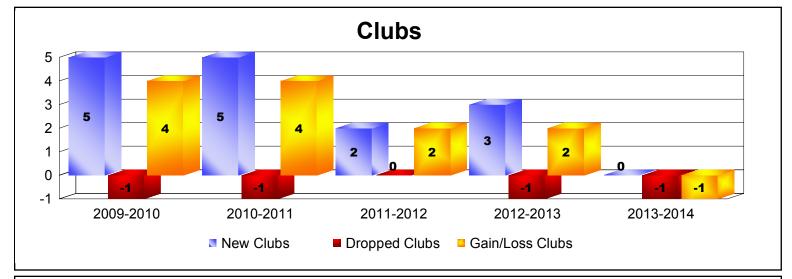

District 416 As of June 2014 Cumulative

| Year      | New<br>Clubs | Dropped<br>Clubs | Gain/<br>Loss<br>Clubs | New<br>Members | Charter<br>Members | Reinstate<br>Members | Transfer<br>Members | Total<br>Member<br>Added | Total<br>Members<br>Dropped | Gain/<br>Loss<br>Members |
|-----------|--------------|------------------|------------------------|----------------|--------------------|----------------------|---------------------|--------------------------|-----------------------------|--------------------------|
| 2009-2010 | 5            | -1               | 4                      | 59             | 115                | 18                   | 2                   | 194                      | -101                        | 93                       |
| 2010-2011 | 5            | -1               | 4                      | 79             | 118                | 27                   | 2                   | 226                      | -132                        | 94                       |
| 2011-2012 | 2            | 0                | 2                      | 35             | 45                 | 2                    | 0                   | 82                       | -64                         | 18                       |
| 2012-2013 | 3            | -1               | 2                      | 112            | 73                 | 1                    | 5                   | 191                      | -111                        | 80                       |
| 2013-2014 | 0            | -1               | -1                     | 97             | 1                  | 6                    | 0                   | 104                      | -140                        | -36                      |
| Average   | 3            | -1               | 2                      | 76             | 70                 | 11                   | 2                   | 159                      | -110                        | 50                       |