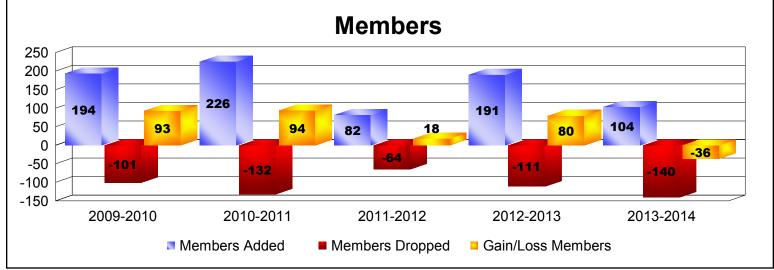

District 416 As of June 2014 Cumulative

| Year      | New<br>Clubs | Dropped<br>Clubs | Gain/<br>Loss<br>Clubs | New<br>Members | Charter<br>Members | Reinstate<br>Members | Transfer<br>Members | Total<br>Member<br>Added | Total<br>Members<br>Dropped | Gain/<br>Loss<br>Members |
|-----------|--------------|------------------|------------------------|----------------|--------------------|----------------------|---------------------|--------------------------|-----------------------------|--------------------------|
| 2009-2010 | 5            | -1               | 4                      | 59             | 115                | 18                   | 2                   | 194                      | -101                        | 93                       |
| 2010-2011 | 5            | -1               | 4                      | 79             | 118                | 27                   | 2                   | 226                      | -132                        | 94                       |
| 2011-2012 | 2            | 0                | 2                      | 35             | 45                 | 2                    | 0                   | 82                       | -64                         | 18                       |
| 2012-2013 | 3            | -1               | 2                      | 112            | 73                 | 1                    | 5                   | 191                      | -111                        | 80                       |
| 2013-2014 | 0            | -1               | -1                     | 97             | 1                  | 6                    | 0                   | 104                      | -140                        | -36                      |
| Average   | 3            | -1               | 2                      | 76             | 70                 | 11                   | 2                   | 159                      | -110                        | 50                       |